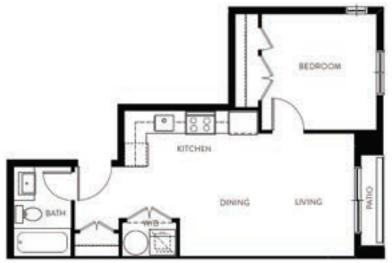

2 Avenue, the Elveden is situated in the center of schools, parks, shopping and all other daily needs.

Transit is easy with buses providing frequent service to the King George, Surrey Central, and Scott Road Skytrain stations, connecting you to Richmond, Burnaby, and Downtown Vancouver. This multi-family, mixed use development is situated right in the middle of King's Cross and Strawberry Hill Shopping Centres, and with many residential homes nearby, it is sure to result in heavy foot traffic and great visability for the street level shops.



King's Cross Shopping Centre

Real Canadian Super Store



Costco Wholesale



Canadian Tire



Kwantlen Polytechnic University

#### Bird Eye View









Along the South end of Alex Fraser Bridge







# Plan A

1 BEDROOM, 1 BARTHROOM 535 SQFT



# Plan E

3 BEDROOM, 2 BARTHROOM



# Plan D

2 BEDROOM, 2 BARTHROOM

877 SQFT

# Plan F



#### 7088 128 STREET, SURREY, BC

#### MIXED-USE DEVELOPMENT FOR SALE



# Khash Raeisi\*

Founder P: 778-987-7029 E: Khash@iciconic.com

# **Randy Zhao\***

**Co-Founder** P: 778-251-1001 E: Randy@iciconic.com

# Sunny Bansal\*

Partner P: 778-840-2661 E: Sunny@iciconic.com

# Joshua McGladery

Associate **P:** 604-418-2690 E: Joshua@iciconic.com

## Office

P: 778-819-2776 E: Contact@iciconic.com W: www.iciconic.com

\*Personal Real Estate Corporation **RE/MAX** COMMERCIAL ADVANTAGE









Cafés



Personal Services



E. & O. E.: All information contained herein is from sources we deem reliable, and we have no reason to doubt its accuracy; however, no guarantee or responsibility is assumed th