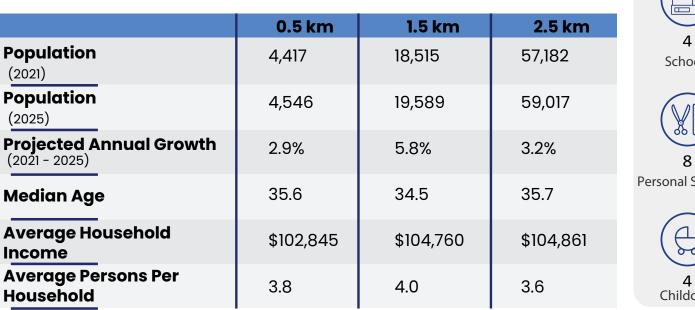

# LOCATION

Located on 128 Street, near 72 Avenue, the Elveden is situated in the center of schools, parks, shopping and all other daily needs.

Transit is easy with buses providing frequent service to the King George, Surrey Central, and Scott Road Skytrain stations, connecting you to Richmond, Burnaby, and Downtown Vancouver. This multi-family, mixed use development is situated right in the middle of King's Cross and Strawberry Hill Shopping Centres, and with many residential homes nearby, it is sure to result in heavy foot traffic and great visability for the street level shops.