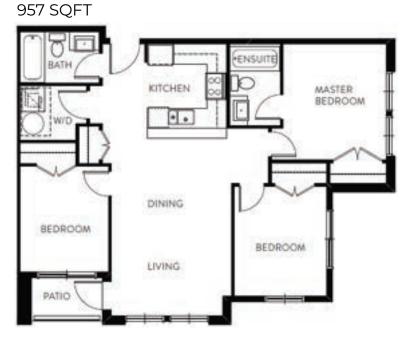

the center of schools, parks, shopping and all other daily needs.

Transit is easy with buses providing frequent service to the King George, Surrey Central, and Scott Road Skytrain stations, connecting you to Richmond, Burnaby, and Downtown Vancouver. This multi-family, mixed use development is situated right in the middle of King's Cross and Strawberry Hill Shopping Centres, and with many residential homes nearby, it is sure to result in heavy foot traffic and great visability for the street level shops.



King's Cross Shopping Centre

Real Canadian Super Store



Costco Wholesale



Canadian Tire



Kwantlen Polytechnic University

#### Bird Eye View









Along the South end of Alex Fraser Bridge







# Plan A

1 BEDROOM, 1 BARTHROOM 535 SQFT



# Plan E

3 BEDROOM, 2 BARTHROOM



# Plan D

2 BEDROOM, 2 BARTHROOM

877 SQFT

# Plan F



#### 7088 128 STREET, SURREY, BC

#### MIXED-USE DEVELOPMENT FOR SALE



# Khash Raeisi\*

Founder P: 778-987-7029 E: Khash@iciconic.com

# **Randy Zhao\***

**Co-Founder** P: 778-251-1001 E: Randy@iciconic.com

# Sunny Bansal\*

Partner P: 778-840-2661 E: Sunny@iciconic.com

# Joshua McGladery

Associate **P:** 604-418-2690 E: Joshua@iciconic.com

## Office

P: 778-819-2776 E: Contact@iciconic.com W: www.iciconic.com

\*Personal Real Estate Corporation **RE/MAX** COMMERCIAL ADVANTAGE









Cafés



Personal Services



E. & O. E.: All information contained herein is from sources we deem reliable, and we have no reason to doubt its accuracy; however, no guarantee or responsibility is assumed thereof, and it shall not form any par