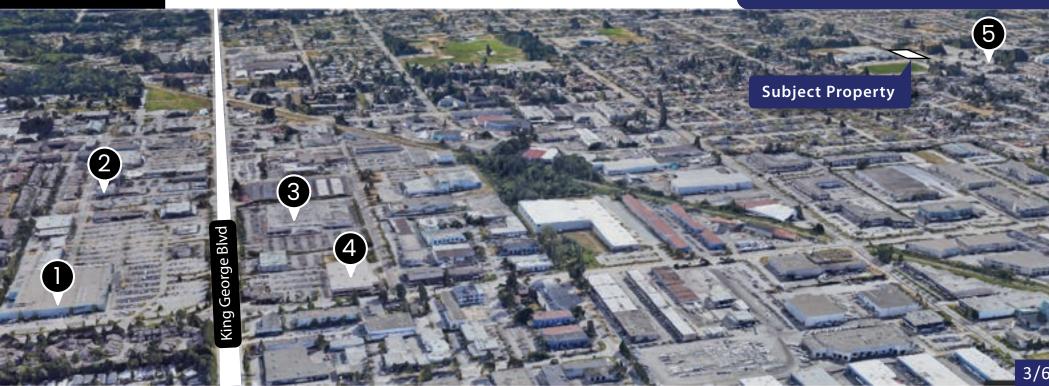

# LOCATION

Located on 128 Street, near 72 Avenue, the Elveden is situated in the center of schools, parks, shopping and all other daily needs.

Transit is easy with buses providing frequent service to the King George, Surrey Central, and Scott Road Skytrain stations, connecting you to Richmond, Burnaby, and Downtown Vancouver. This multi-family, mixed use development is situated right in the middle of King's Cross and Strawberry Hill Shopping Centres, and with many residential homes nearby, it is sure to result in heavy foot traffic and great visability for the street level shops.

King's Cross Shopping Centre

Real Canadian Super Store

Costco Wholesale

Canadian Tire

Kwantlen Polytechnic University

#### Bird Eye View

Along the South end of Alex Fraser Bridge