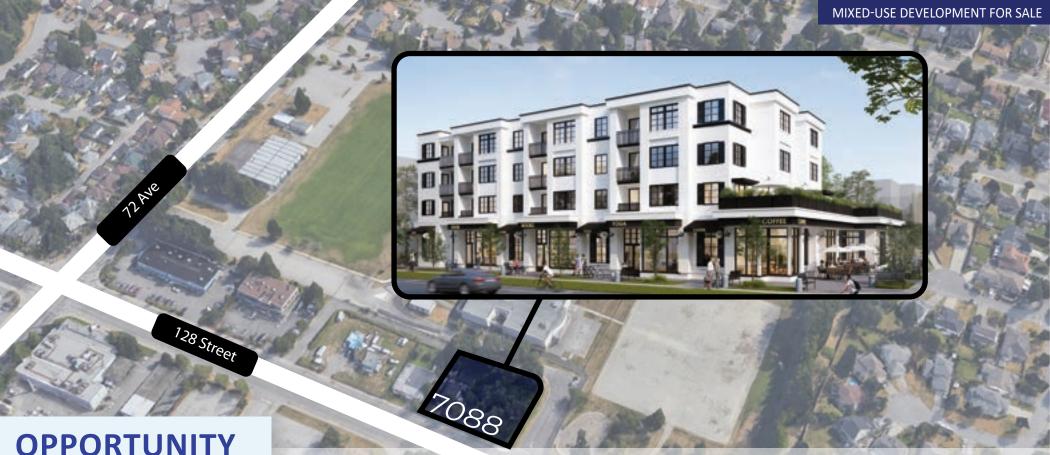

#### 7088 128 STREET, SURREY, BC

**OPPORTUNITY** 

Iconic Properties Group is pleased to present this rental-purposed project named the "Elveden". The site currently has a development permit for 30,000 sqft and over 4 storeys of mixed used development. With this, the "Elveden" would consist of 26 elegant units ranging from 1 to 3 bedroom rental homes. Furthermore, it could contain commercial units ranging from 631 - 2,962 sqft. To note, there has been a recent increase in density of 2.0 FSR. Total buildable is now over 49,000 sqft which should allow for an additional 10-14 units over 5 stories. Being located only a few minutes away from Kwantlen College and its development potential, this is an incredible investment opportunity! 1/6

# **PROPERTY DETAILS**

| NEW CIVIC ADDRESS                           | 7088 128 Street, Surrey, BC                  |
|---------------------------------------------|----------------------------------------------|
| OLD CIVIC ADDRESS                           | 7070, 7080, 7090 128 St, Surrey, BC          |
| 7070 128ST<br>PID 7080 128 ST<br>7090 128ST | 010-176-799<br>008-055-149<br>002-367-521    |
| LAND SIZE                                   | 8,257 SQFT X 3                               |
| TOTAL LAND SIZE                             | 24,771 SQFT                                  |
| ZONING                                      | CD                                           |
| DENSITY (NEW)<br>(OLD)                      | 2.0 FSR<br>1.25 FSR                          |
| TOTAL BUILDABLE                             | 49,542 SQFT                                  |
| PROPOSED FLOORS                             | 1 STOREY COMMERCIAL<br>6 STORIES RESIDENTIAL |

# LOCATION

Located on 128 Street, near 72 Avenue, the Elveden is situated in the center of schools, parks, shopping and all other daily needs.

Transit is easy with buses providing frequent service to the King George, Surrey Central, and Scott Road Skytrain stations, connecting you to Richmond, Burnaby, and Downtown Vancouver. This multi-family, mixed use development is situated right in the middle of King's Cross and Strawberry Hill Shopping Centres, and with many residential homes nearby, it is sure to result in heavy foot traffic and great visability for the street level shops.