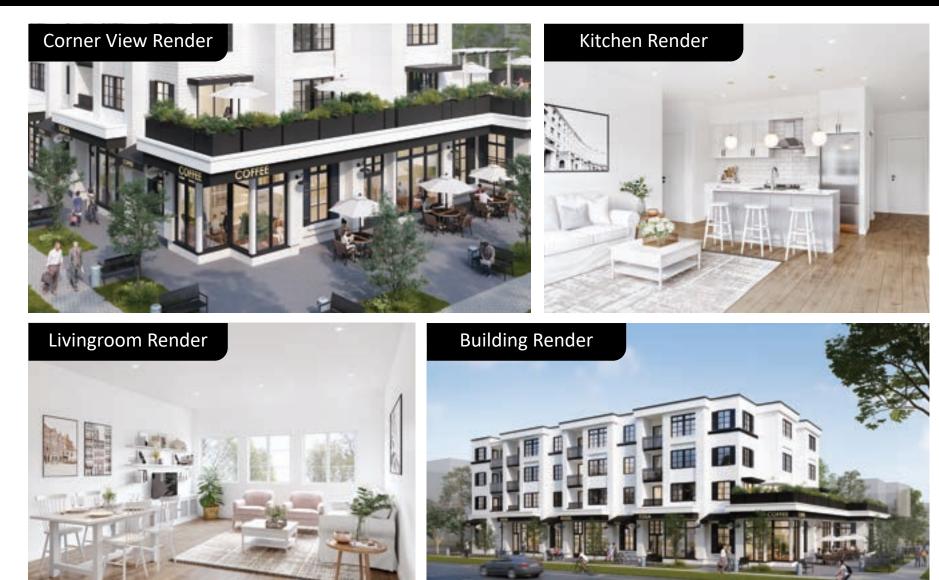

#### 7088 128 STREET, SURREY, BC

**OPPORTUNITY** 

Iconic Properties Group is pleased to present this rental-purposed project named the "Elveden". The site currently has a development permit for 30,000 sqft and over 4 storeys of mixed used development. With this, the "Elveden" would consist of 26 elegant units ranging from 1 to 3 bedroom rental homes. Furthermore, it could contain commercial units ranging from 631 - 2,962 sqft. To note, there has been a recent increase in density of 2.0 FSR. Total buildable is now over 49,000 sqft which should allow for an additional 10-14 units over 5 stories. Being located only a few minutes away from Kwantlen College and its development potential, this is an incredible investment opportunity! 1/6

# **PROPERTY DETAILS**

| NEW CIVIC ADDRESS                           | 7088 128 Street, Surrey, BC                  |
|---------------------------------------------|----------------------------------------------|
| OLD CIVIC ADDRESS                           | 7070, 7080, 7090 128 St, Surrey, BC          |
| 7070 128ST<br>PID 7080 128 ST<br>7090 128ST | 010-176-799<br>008-055-149<br>002-367-521    |
| LAND SIZE                                   | 8,257 SQFT X 3                               |
| TOTAL LAND SIZE                             | 24,771 SQFT                                  |
| ZONING                                      | CD                                           |
| DENSITY (NEW)<br>(OLD)                      | 2.0 FSR<br>1.25 FSR                          |
| TOTAL BUILDABLE                             | 49,542 SQFT                                  |
| PROPOSED FLOORS                             | 1 STOREY COMMERCIAL<br>6 STORIES RESIDENTIAL |