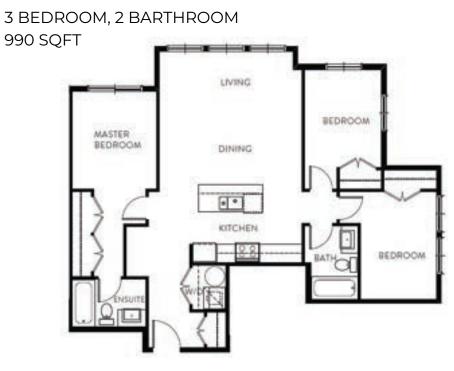

ily needs.

Transit is easy with buses providing frequent service to the King George, Surrey Central, and Scott Road Skytrain stations, connecting you to Richmond, Burnaby, and Downtown Vancouver. This multi-family, mixed use development is situated right in the middle of King's Cross and Strawberry Hill Shopping Centres, and with many residential homes nearby, it is sure to result in heavy foot traffic and great visability for the street level shops.



King's Cross Shopping Centre

Real Canadian Super Store



Costco Wholesale



Canadian Tire



Kwantlen Polytechnic University

#### Bird Eye View









Along the South end of Alex Fraser Bridge







# Plan A

1 BEDROOM, 1 BARTHROOM 535 SQFT



# Plan E

3 BEDROOM, 2 BARTHROOM



# Plan D

2 BEDROOM, 2 BARTHROOM

877 SQFT

# Plan F



#### 7088 128 STREET, SURREY, BC

#### MIXED-USE DEVELOPMENT FOR SALE



# Khash Raeisi\*

Founder P: 778-987-7029 E: Khash@iciconic.com

# **Randy Zhao\***

**Co-Founder** P: 778-251-1001 E: Randy@iciconic.com

# Sunny Bansal\*

Partner P: 778-840-2661 E: Sunny@iciconic.com

# Joshua McGladery

Associate **P:** 604-418-2690 E: Joshua@iciconic.com

## Office

P: 778-819-2776 E: Contact@iciconic.com W: www.iciconic.com

\*Personal Real Estate Corporation **RE/MAX** COMMERCIAL ADVANTAGE









Cafés



Personal Services



E. & O. E.: All information contained herein is from sources we deem reliable, and we have no reason to doubt its accuracy; however, no guarantee or responsibility is assumed thereof, and it shall not form any part of future contracts. Properties are submititied subjec