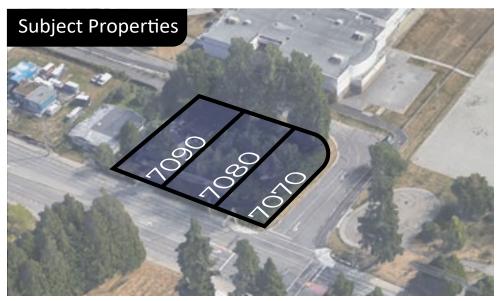

# **PROPERTY DETAILS**

| NEW CIVIC ADDRESS                           | 7088 128 Street, Surrey, BC                  |
|---------------------------------------------|----------------------------------------------|
| OLD CIVIC ADDRESS                           | 7070, 7080, 7090 128 St, Surrey, BC          |
| 7070 128ST<br>PID 7080 128 ST<br>7090 128ST | 010-176-799<br>008-055-149<br>002-367-521    |
| LAND SIZE                                   | 8,257 SQFT X 3                               |
| TOTAL LAND SIZE                             | 24,771 SQFT                                  |
| ZONING                                      | CD                                           |
| DENSITY (NEW)<br>(OLD)                      | 2.0 FSR<br>1.25 FSR                          |
| TOTAL BUILDABLE                             | 49,542 SQFT                                  |
| PROPOSED FLOORS                             | 1 STOREY COMMERCIAL<br>6 STORIES RESIDENTIAL |