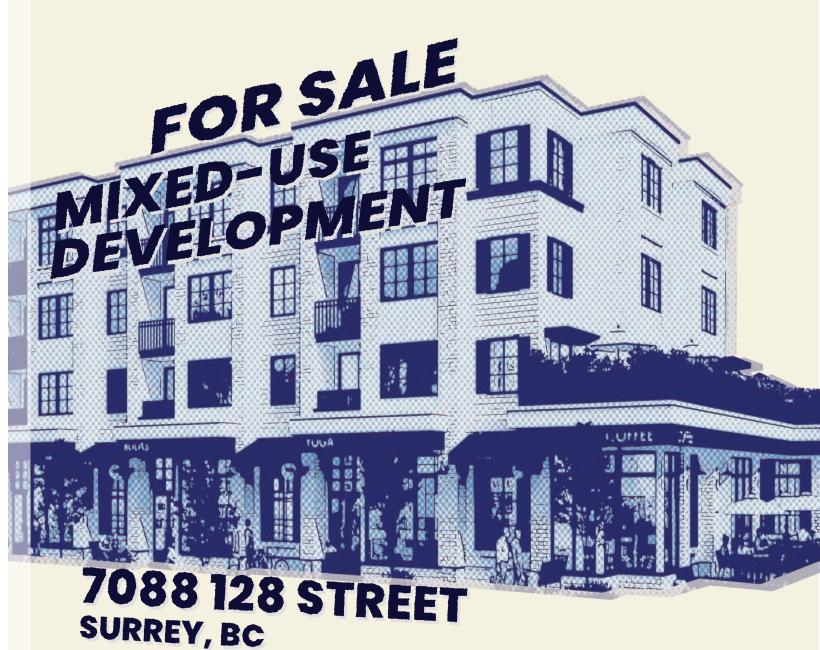

#### 7088 128 STREET, SURREY, BC

**OPPORTUNITY** 

Iconic Properties Group is pleased to present this rental-purposed project named the "Elveden". The site currently has a development permit for 30,000 sqft and over 4 storeys of mixed used development. With this, the "Elveden" would consist of 26 elegant units ranging from 1 to 3 bedroom rental homes. Furthermore, it could contain commercial units ranging from 631 - 2,962 sqft. To note, there has been a recent increase in density of 2.0 FSR. Total buildable is now over 49,000 sqft which should allow for an additional 10-14 units over 5 stories. Being located only a few minutes away from Kwantlen College and its development potential, this is an incredible investment opportunity! 1/6

#### 7088 128 STREET, SURREY, BC

#### MIXED-USE DEVELOPMENT FOR SALE