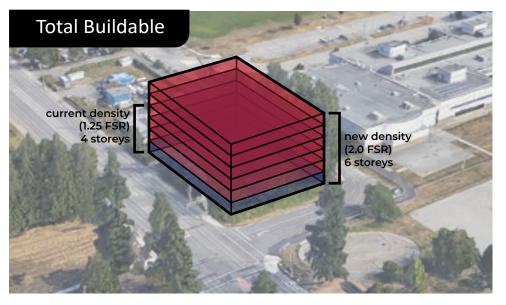

#### 7088 128 STREET, SURREY, BC

**OPPORTUNITY** 

Iconic Properties Group is pleased to present this rental-purposed project named the "Elveden". The site currently has a development permit for 30,000 sqft and over 4 storeys of mixed used development. With this, the "Elveden" would consist of 26 elegant units ranging from 1 to 3 bedroom rental homes. Furthermore, it could contain commercial units ranging from 631 - 2,962 sqft. To note, there has been a recent increase in density of 2.0 FSR. Total buildable is now over 49,000 sqft which should allow for an additional 10-14 units over 5 stories. Being located only a few minutes away from Kwantlen College and its development potential, this is an incredible investment opportunity! 1/6

# **PROPERTY DETAILS**

| NEW CIVIC ADDRESS                           | 7088 128 Street, Surrey, BC                  |
|---------------------------------------------|----------------------------------------------|
| OLD CIVIC ADDRESS                           | 7070, 7080, 7090 128 St, Surrey, BC          |
| 7070 128ST<br>PID 7080 128 ST<br>7090 128ST | 010-176-799<br>008-055-149<br>002-367-521    |
| LAND SIZE                                   | 8,257 SQFT X 3                               |
| TOTAL LAND SIZE                             | 24,771 SQFT                                  |
| ZONING                                      | CD                                           |
| DENSITY (NEW)<br>(OLD)                      | 2.0 FSR<br>1.25 FSR                          |
| TOTAL BUILDABLE                             | 49,542 SQFT                                  |
| PROPOSED FLOORS                             | 1 STOREY COMMERCIAL<br>6 STORIES RESIDENTIAL |